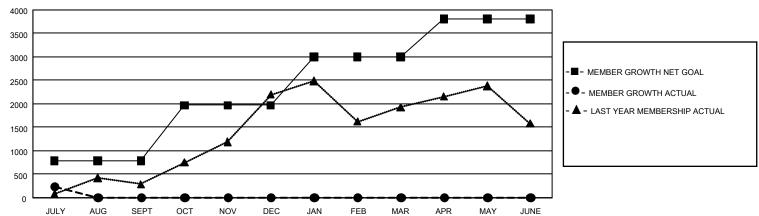

#### GOALS AND ACTUAL MEMBERS CUMULATIVE

| DROPPED CLUBS: 4 |     | 155 CLUBS OF 1,329 ADDED 1 OR<br>MORE NEW MEMBERS | GENDER DISTRIBUTION  MALE 18,117 (59.17%)  FEMALE 12.503 (40.83%) |                 |       |
|------------------|-----|---------------------------------------------------|-------------------------------------------------------------------|-----------------|-------|
| DROPPED MEMBERS  |     |                                                   | FEMALE                                                            | 12,503 (40.83%) |       |
| DECEASED         | 26  | CLICK HERE FOR CUMULATIVE                         | TOTAL FAMILY UNIT MEMBERS                                         |                 | 3,813 |
| CLUB CANCELLED 0 |     | MEMBERSHIP DATA                                   |                                                                   |                 | 0.400 |
| OTHER            | 285 |                                                   | FAMILY MEMBERS PAYING HALF DUES                                   |                 | 2,162 |
| TOTAL            | 311 |                                                   | DOLG                                                              |                 |       |