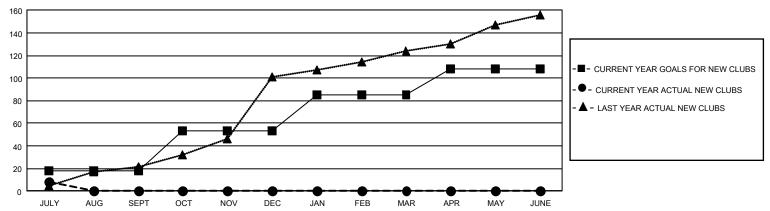

| 8           | 4             | JULY/AUG/SEPT         | 779                   | 584                     | 311                                                |  |
| OCT/NOV/DEC   | 105           | 0           | 0             | OCT/NOV/DEC           | 1190                  | 0                       | 0                                                  |  |
| JAN/FEB/MAR   | 96            | 0           | 0             | JAN/FEB/MAR           | 1028                  | 0                       | 0                                                  |  |
| APR/MAY/JUNE  | 69            | 0           | 0             | APR/MAY/JUNE          | 815                   | 0                       | 0                                                  |  |

### GOALS AND ACTUAL NEW CLUBS CUMULATIVE



#### GOALS AND ACTUAL MEMBERS CUMULATIVE



| DROPPED CLUBS: 4 |     | 155 CLUBS OF 1,329 ADDED 1 OR<br>MORE NEW MEMBERS | GENDER DISTRIBUTION  MALE 18,117 (59.17%)  FEMALE 12.503 (40.83%) |                 |       |
|------------------|-----|---------------------------------------------------|-------------------------------------------------------------------|-----------------|-------|
| DROPPED MEMBERS  |     |                                                   | FEMALE                                                            | 12,503 (40.83%) |       |
| DECEASED         | 26  | CLICK HERE FOR CUMULATIVE                         | TOTAL FAMILY UNIT MEMBERS                                         |                 | 3,813 |
| CLUB CANCELLED 0 |     | MEMBERSHIP DATA